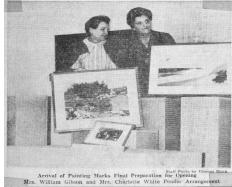

# Gallery Readies Opening

Display Sign for Gallery Takes Shape

## Art Gallery Officials

GALLERY OF MODERN ART SILVERSMITH'S HOUSE 813 SOPHIA STREET, FREDERICKSBURG, VIRGINIA

The Board of Directors of the Fredericksburg Gallery Modern Art takes pleasure in announcing the opening a gallery in the old Silversatin's House (recently was as the Cole House) on Sophia Street. Its purpose to promote the understanding, enjoyment and support of the Cole House of the Cole House on Sophia Street. Its purpose the American Street of the Commonweaver of the Commonweaver