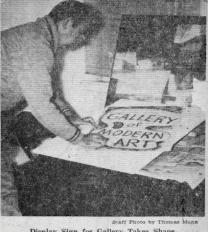

Dwelling Believed Built in 18th Century

### n Fredericksburg

# 18th Century Building Saved From Razing

# The Beginning: Gallery of Modern Art



### PREVIEW TOMORROW:

# Gallery Readies Opening



Display Sign for Gallery Takes Shape



## Art Gallery Officials



GALLERY OF MODERN ART SILVERSMITH'S HOUSE 813 SOPHIA STREET, FREDERICKSBURG, VIRGINIA

The Board of Directors of the Fredericksburg Gallery Modern Art takes pleasure in announcing the opening a gallery in the old Silversatin's House (recently was as the Cole House) on Sophia Street. Its purpose to promote the understanding, enjoyment and support of the Cole House of the Cole House on Sophia Street. Its purpose the American Street of the Commonweaver of the Commonweaver

Board of Directors invites you to become a Member of the Fredericks of Modern Art. Annual dues are: 5. Family Wesbership . Sustaining Membership . Orpore: P. Art. Orporation or Business Membership

rn of your check with the enclosed card will enroll you a