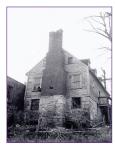

Dwelling Believed Built in 18th Century

# 18th Century Building Saved From Razing

## Art Gallery Officials

GALLERY OF MODERN ART SILVERSMITH'S HOUSE 813 SOPHIA STREET, FREDERICKSBURG, VIRGINIA

The Board of Directors of the Fredericksburg Gallery Modern Art takes pleasure in announcing the opening a gallery in the old Silversatin's House (recently was as the Cole House) on Sophia Street. Its purpose to promote the understanding, enjoyment and support of the Cole House of the Cole House on Sophia Street. Its purpose the American Street of the Commonweaver of the Commonweaver