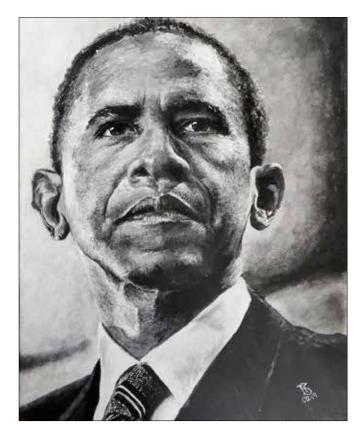

## Celebrating Black Artists

In conjunction with February Black History Month, the FCCA celebrates Black artists in the Members' Gallery. For decades, Fredericksburg and the surrounding communities have been enriched by the art of Black artists. To honor them, we asked Tronja Anglero to curate an exhibit displaying the work of several. The show presents an eclectic grouping of works by six artists.

Art by
Kristopher
Patterson, top left;
Deborah Ware,
top right; and
Odell Smith,
near right.

4 Feb/ March 2021

Art by
Teddy Hunter, near
left; Teddy Harris,
bottom left; and
Tronja Anglero,
bottom right.