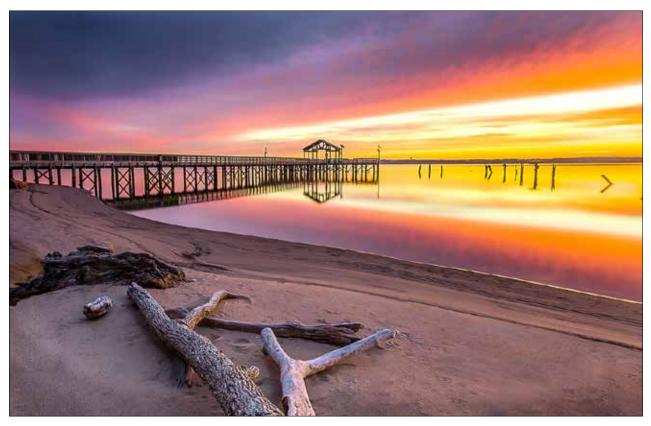

## Odell Smith What Light Brings

My passion is landscape/outdoor photography. I work primarily during the time of sunrise and sunset. Not only it's the best time for light but I find that a certain amount of peaceful contemplation helps in my creativity. I use light to reveal what I experience in the landscape. The magic is the light. I find compositions that provide good subjects and textures but it's always an anchor to the light. I love long exposure photography, this process gives me the freedom to create motion, clear visual distractions, and capture a scene that's different from what the normal eyes see. This requires the use of neutral density filters. I know most will say with today's technology you can achieve these methods in post-processing, but I rather achieve them in-camera which means more time outdoors and less time in front of my computer.

I feel a print is the stamp of a photographer's process. I love the texture and quality of the fine art cotton papers. Holding a print and feeling the quality while admiring the colors and tones makes those early mornings and bad weather conditions worth the sacrifice. I believe that every step in my photography process tells a little about who I am as a photographer. That illustrates how the complexities of color, light, and nature all come together to form the visual representation of a story I had in mind. If you love photography, you should share what you love. I hope you enjoy my work as much as I enjoyed my experience and time creating them. www.facebook.com/photobyodell