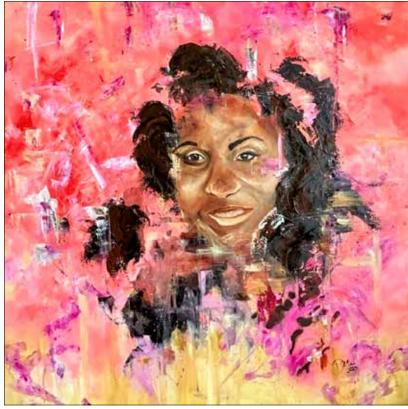

## Celebrating Black Artists

In conjunction with February Black History Month, the FCCA celebrates Black artists in the Members' Gallery. For decades, Fredericksburg and the surrounding communities have been enriched by the art of Black artists. To honor them, we asked Tronja Anglero to curate an exhibit displaying the work of several. The show presents an eclectic grouping of works by six artists.

Art by
Kristopher
Patterson, top left;
Deborah Ware,
top right; and
Odell Smith,
near right.

4 Feb/ March 2021

Art by
Teddy Hunter, near
left; Teddy Harris,
bottom left; and
Tronja Anglero,
bottom right.