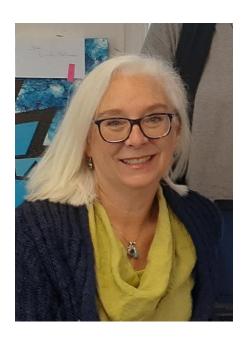

## Dec 2023/Jan 2024 "Winter Blues" National Juried Exhibition

Juror: Pamela Huffman

Pamela Huffman is an award-winning intuitive abstract acrylic painter whose work has sold nationwide. She captures both the external natural world and the internal world of thoughts and emotions in her paintings. Pam serves as Exhibits Coordinator at Falls Church Arts where she leads the future planning committee, selects jurors, manages volunteers, interacts with the media, and runs the art critique group among other duties. She has juried "A Year Apart," a show focused on life during COVID. Pam also teaches painting to children and adults and feels passionately that each of us is an artist and has the ability to create meaningful work.